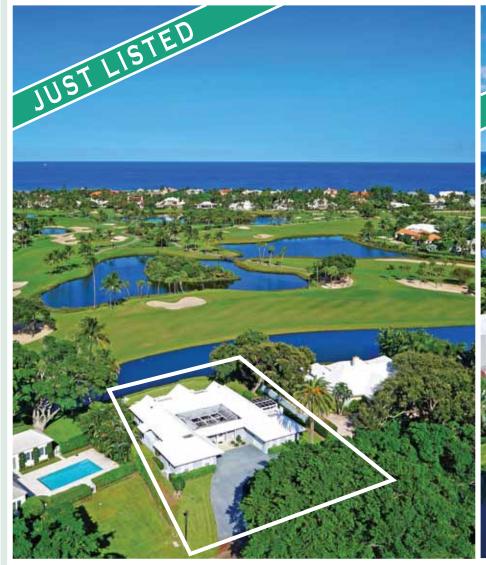

quare Feet

# Lost Tree Village Real Estate Market Strengthens

**K2 Realty** is pleased to present the **Lost Tree Village** third quarter market snapshot. The market is seeing one of its most active seasons in the past decade. Property sales to date for 2013 reflect an impressive 70% increase over the total sales in 2012. Buying opportunities remain strong with a wide array of properties available for purchase in every area of the Lost Tree Community.

**K2 Realty** was the exclusive **Lost Tree** listing agent for seven of these properties and procured the buyer for seven of these **Lost Tree** sales. As always, **K2 Realty** is grateful to be serving the **Lost Tree** community and we thank you for your continued trust.



#### **K2 REALTY • LOST TREE VILLAGE**

Valuing Relationships





#### 11460 LOST TREE WAY

4 Bedrooms / 4 Baths 4,275 Total Square Feet

#### 11713 LAKE HOUSE COURT

4 Bedroom / 4.5 Baths 6,169 Total Square Feet

JAMES KENNY • PAUL KANEB

K2 REALTY | 11676 US HIGHWAY ONE | NORTH PALM BEACH, FL 33408 | 561.691.1223 | WWW.K2-REALTY.COM