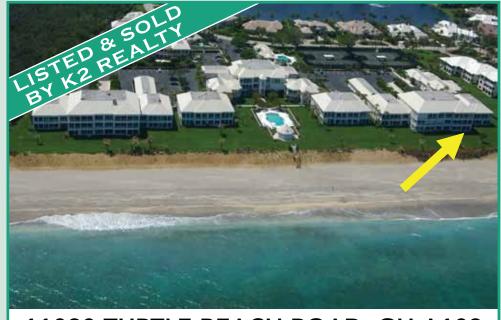

# 11090 TURTLE BEACH ROAD, GH A103

3 Bedrooms / 3 Baths • 3,184 Total Square Feet