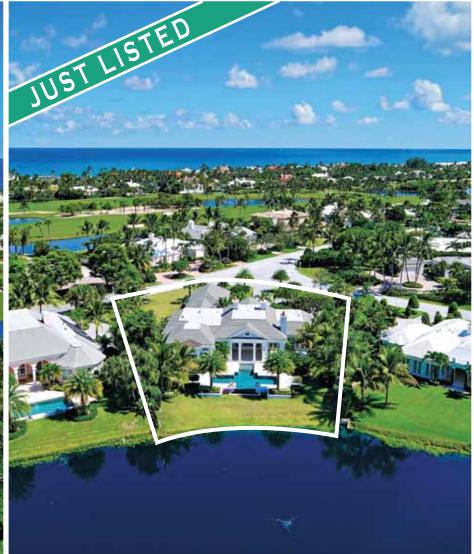

are Feet

# Lost Tree Village Real Estate Market Strengthens

**K2 Realty** is pleased to present the **Lost Tree Village** third quarter market snapshot. The market is seeing one of its most active seasons in the past decade. Property sales to date for 2013 reflect an impressive 70% increase over the total sales in 2012. Buying opportunities remain strong with a wide array of properties available for purchase in every area of the Lost Tree Community.

**K2 Realty** was the exclusive **Lost Tree** listing agent for seven of these properties and procured the buyer for seven of these **Lost Tree** sales. As always, **K2 Realty** is grateful to be serving the **Lost Tree** community and we thank you for your continued trust.



#### **K2 REALTY • LOST TREE VILLAGE**

Valuing Relationships





#### 11460 LOST TREE WAY

4 Bedrooms / 4 Baths 4,275 Total Square Feet

#### 11713 LAKE HOUSE COURT

4 Bedroom / 4.5 Baths 6,169 Total Square Feet

JAMES KENNY • PAUL KANEB

K2 REALTY | 11676 US HIGHWAY ONE | NORTH PALM BEACH, FL 33408 | 561.691.1223 | WWW.K2-REALTY.COM