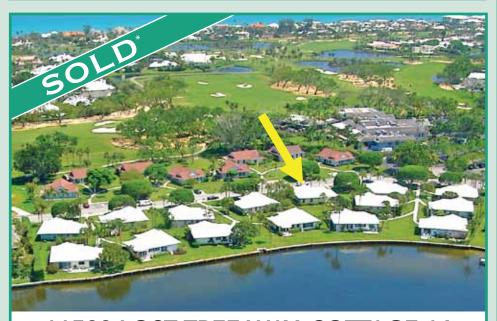

## 11599 LOST TREE WAY, COTTAGE 16

2 Bedrooms / 2 Baths • 1,400 Total Square Feet \*Was not a K2 listing.