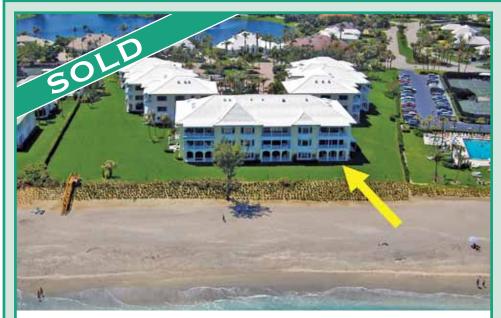

### 11188 TURTLE BEACH ROAD, OHS 101A

3 Bedrooms / 3 Baths • 3,284 Total Square Feet