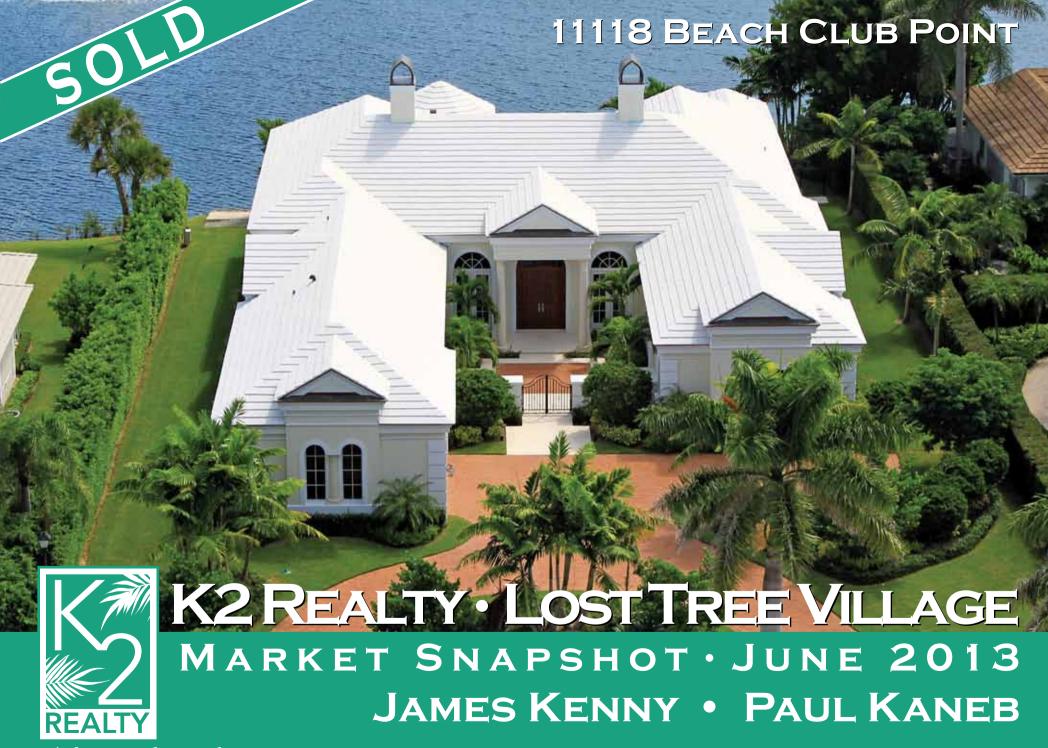

#### Lost Tree Village Real Estate Market Strengthens

**K2 Realty** is pleased to present the **Lost Tree Village** mid-year market snapshot. The market has seen a measurable improvement over last year. Property sales to date for 2013 reflect a 25% increase over the total sales in 2012. Inventory levels are down by 20% as compared to this time last year and the positive climate continues into the summer season.

**K2 Realty** was the exclusive **Lost Tree** listing agent for six of these properties and procured the buyer for all eight of these **Lost Tree** sales. As always, **K2 Realty** is grateful to be serving the **Lost Tree** community and we thank you for your continued trust.