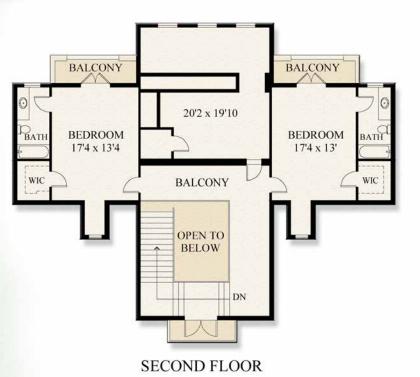

## 11426 LOST TREE WAY

Under Air: 5,086 Sq. Ft. | Total: 5,628 Sq. Ft. 4 Bedrooms + Den | 4 Full 1 Half Bathrooms

JAMES KENNY • PAUL KANEB
OFFICE: 561-691-1223 • WWW.K2-REALTY.COM